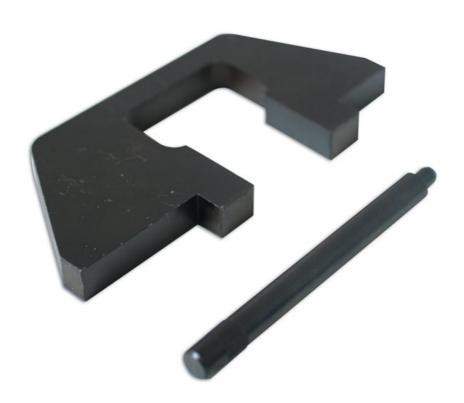

## Crankshaft & Camshaft Alignment Tools - for BMW

Timing tool kit for BMW petrol engines (1987 - 2003), including the 4 cylinder 1.6, 1.8, 1.9L and 5.0L and 5.4L V12 engines found in early BMW vehicles.

## **Additional Information**

- BMW applications: 3 Series (1993 2001), 5 Series (1994 1996), 7 Series (1987 2002), 8 Series (1990 1999) and Z3 (1996 2003).
- Equivalent to OEM 11 3 190 (camshaft alignment tool) and 11 2 300 (flywheel timing pin).
- · For chain and belt driven petrol engines.
- This kit is included as part of the comprehensive timing tool kit, Part No. 3113.
- · Made in Sheffield.